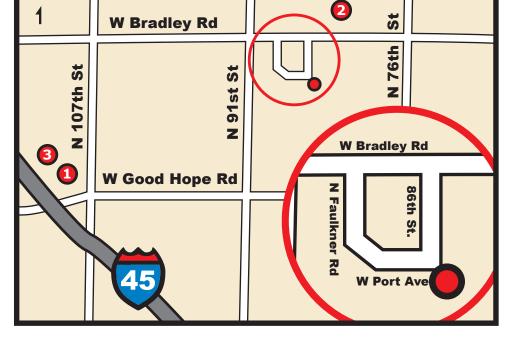

Right on N 76th Street (North)

Left on W. Bradley Road (West)

Left on 86th Street (South)

86th Street Elbows Right and becomes W. Port Avenue

Triangle Tool is on the Left

Hotel (1) **Comfort Suites Park Place** 10831 W. Park Place Milwaukee, WI 53224 Tel: (414) 979-0250

Hotel (2)

**Courtyard by Marriott** 5200 West Brown Deer Road Brown Deer, WI 53223 Tel: (414) 355-7500

Hotel (3) Hilton Garden Inn 11600 West Park Place Milwaukee, WI 53224 Tel: (414) 359-9823

Triangle Tool Corporation