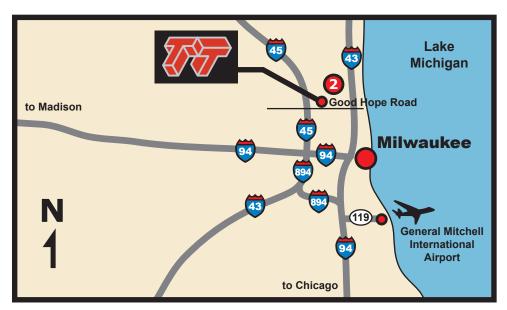

## **MAP & DRIVING DIRECTIONS**

**Triangle Tool Corporation** 8609 W. Port Avenue Milwaukee, WI 53224 USA **Shipping Hours** Mon-Fri: 7am to 10pm

Phone: (414) 357-7117 Fax: (414) 357-7610 E-Mail: sales@ttool.net

## Driving Directions From General Mitchell International Airport (30 Minutes)

Exit Airport West (119)

Exit Right (94W)

Continue North past Milwaukee

Exit Right on Good Hope Road

Left on Good Hope Road (West)

Right on N 76th Street (North)

Left on W. Bradley Road (West)

Left on 86th Street (South)

86th Street Elbows Right and becomes W. Port Avenue

Triangle Tool is on the Left

Hotel (1) **Comfort Suites Park Place** 10831 W. Park Place Milwaukee, WI 53224 Tel: (414) 979-0250